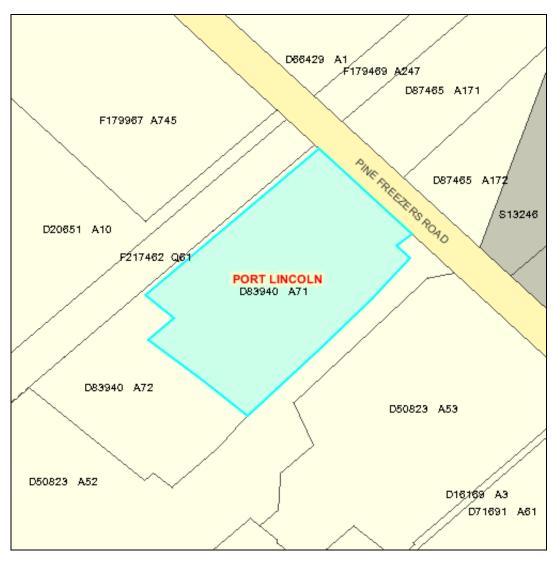

**Year Operative** 1 JULY 2010

Property Location 21 PINE FREEZERS RD PORT LINCOLN 5606

LT 71 D83940

Local

Government

PORT LINCOLN

Authority

**Title Reference** CT 6058/337

## Plan / Parcel

### DCDB Map: D 83940/A 71

Click on any parcel for a further property search. (The number displayed is the legal allotment identifier)

If the map does not appear above then you will not be charged for it.

This image has been produced from digital data compiled from graphic documents of varying accuracy. It depicts the spatial relationship of the parcels and should not be used for any other purposes than that for which it was originally supplied.